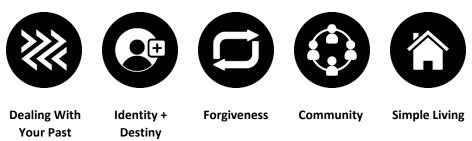

## Become like Jesus.

Being with Jesus promises transformation. It's part of the Good News that when we have life with God we experience newness – a life where God is intimately involved in our lives to form us into people of love; just like Jesus was. Is change possible? The answer is: yes, and there are practices to help you along the way like: