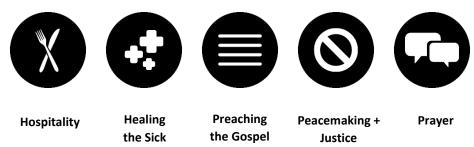

## Do what Jesus did.

As apprentices of Jesus, we are called to continue the good work that was started. This means doing what Jesus did. With each practice we grow in our relationship to Jesus and in our stage of apprenticeship to Jesus.